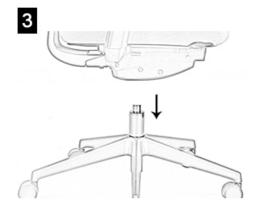

## 3 Connect chair assembly to base

Turn the completed chair top section back over and carefully locate the top of the gas lift into the circular hole in the centre of the under-seat mechanism. Your product is now assembled. Please ensure that all bolts are tight before using your product.