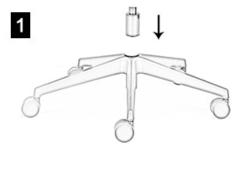

## Locate the Gas Lift

Remove the 5 star base from the box and place it down on the floor. Remove the gas lift from the box and firmly push it into the hole located in the centre of the 5 star base. Please ensure that the gas lift is located securely before continuing to step 2.