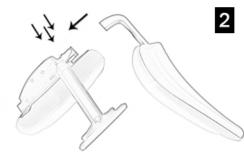

## 2 Connect back to seat

Remove the seat assembly from the box and rest upside down on a hard surface. Using the bolts and allen key provided, secure the backrest to seat assembly by bolting through the 3 locating holes in underseat mechanism into threaded holes in metal black bar.