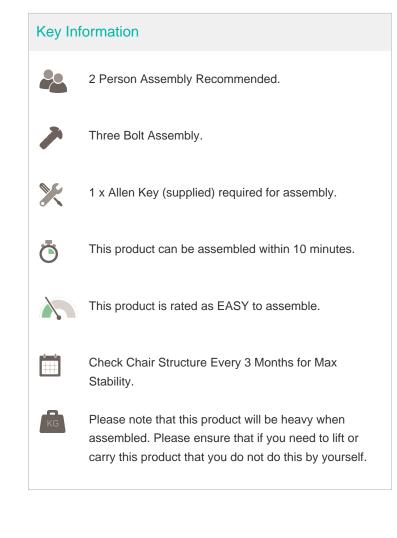

## How to assemble your SL202









## Locate the Gas Lift

Remove the 5 star base from the box and place it down on the floor. Remove the gas lift from the box and firmly push it into the hole located in the centre of the 5 star base. Please ensure that the gas lift is located securely before continuing to step 2.

## 2 Connect back to seat

Remove the seat assembly from the box and rest upside down on a hard surface. Using the bolts and allen key provided, secure the backrest to seat assembly by bolting through the 3 locating holes in underseat mechanism into threaded holes in metal black bar.

## 3 Connect chair assembly to base

Turn the completed chair top section back over and carefully locate the top of the gas lift into the circular hole in the centre of the under-seat mechanism. Your product is now assembled. Plea