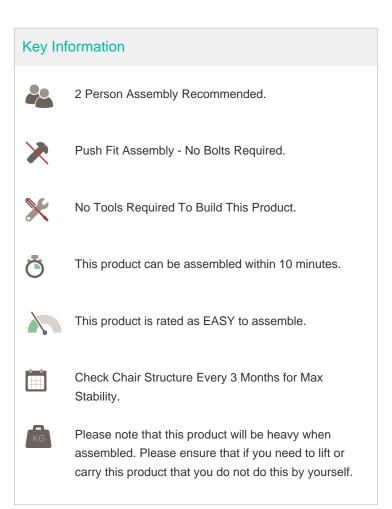

## How to assemble your IT500





## 1 Locate the Gas Lift

Remove the 5 star base from the box and place it down on the floor. Remove the gas lift from the box and firmly push it into the hole located in the centre of the 5 star base. Please ensure that the gas lift is located securely before continuing to step 2.

## 2 Locate the Seat Pan

Remove the pre-assembled seat and mechanism from the box and locate onto the gas lift by fitting the top of the gas lift into the circular hole of the seat mechanism. Press down firmly to ensure the seat is fitted securely before moving on to step 3.

## Locate the Chair Back

Remove pre-assembled chair back from the box and push it firmly into the aperture at the rear of the seat assembly. Your product is now assembled. Please make sure that all push fit connections are secure befor