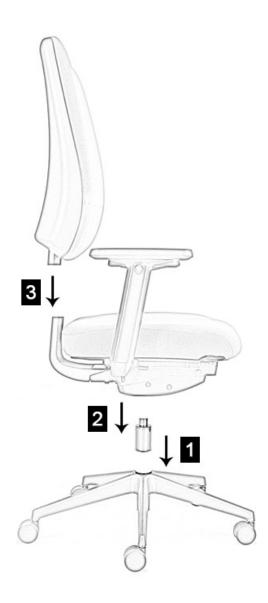

## 1 Locate the Gas Lift

Remove the 5 star base from the box and place it down on the floor. Remove the gas lift from the box and firmly push it into the hole located in the centre of the 5 star base. Please ensure that the gas lift is located securely before continuing to step 2.

## 2 Locate the Seat Pan

Remove the pre-assembled seat and mechanism from the box and locate onto the gas lift by fitting the top of the gas lift into the circular hole of the seat mechanism. Press down firmly to ensure the seat is fitted securely before moving on to step 3.

## Locate the Chair Back

Remove pre-assembled chair back from the box and push it firmly into the aperture at the rear of the seat assembly. Your product is now assembled. Please make sure that all push fit connections are secure before using your product.