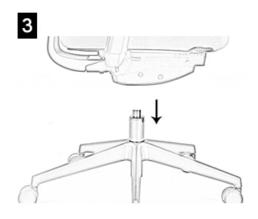

## 3 Connect chair assembly to base

Turn the completed chair top section back over and carefully locate the top of the gas lift into the circular hole in the centre of the under-seat mechanism. Your product is now assembled. Please ensure that all bolts are tight before using your product.