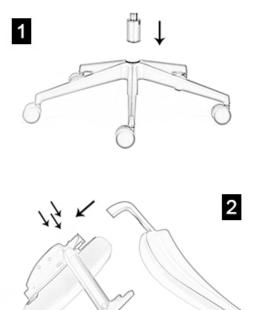

## Locate the Gas Lift

Remove the 5 star base from the box and place it down on the floor. Remove the gas lift from the box and firmly push it into the hole located in the centre of the 5 star base. Please ensure that the gas lift is located securely before continuing to step 2.

Remove the seat assembly from the box and rest upside down on a hard surface. Using the bolts and allen key provided, secure the backrest to seat assembly by bolting through the 3 locating holes in underseat mechanism into threaded holes in metal black bar.